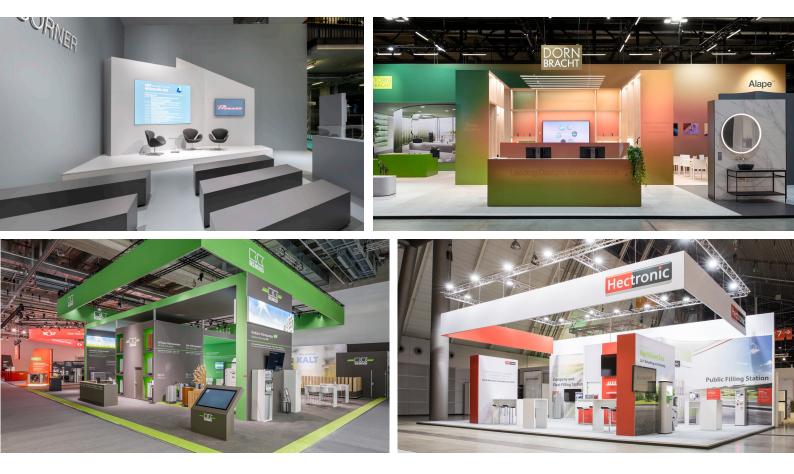

## QUALITY MADE IN GERMANY.

All from one source: With an innovative team of architects, exhibit designers, with modern production and graphic works, a huge range of rental materials, such as AV, furniture, lighting and stand equipment, and with an own dedicated assembly team.

For more than 30 years, von Hagen Design has been designing and providing a comprehensive service for exhibition stands in Europe and abroad. From 9 sqm row stand to 2,000 sqm brand exhibition, we provide you with high quality to best price performance.